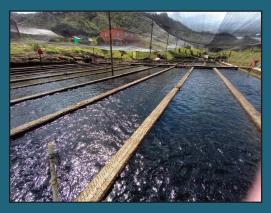

# PLAZA MAYOR Medellín, Colombia

Get our meeting mobile app

Organized by

**Premier sponsors** 

Colombia has a wide hydroclimatic diversity and geographical, which has favored the development of the aquaculture, thus counting on production of species both warm waters and cold waters mainly In freshwater, mariculture is still an area for develop and strengthen. The largest species production are both red and Nilotic Tilapia, cachama, rainbow trout and native species. Aquaculture in Colombia has been growing at a rate of close to 10% per year, this is how it has reached production of about 204,000 tons in the year 2022. The main reasons for this growth are associated with productive improvement (genetic improvement, innovation in production systems, optimization in culture conditions, implementation of biosafety and quality systems).

Today Colombia has about 36,000 producers distributed throughout the national territory and it is estimated that in 31 of the 32 departments there are aquaculture production. This aquaculture production is one of the fundamental axes within the agricultural sector since it not only generates foreign currency for the country but also is considered a food safety activity for small producers located in the regions further away. On the other hand, there are departments and regions that have a greater development and have achieved the verticalization of the activity, with production plants certified exports on stamps on international stamps of quality that have allowed the export of this product generating formal jobs and improving the quality of life of people linked to aquaculture.