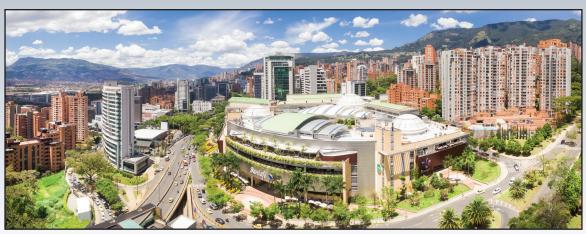

# Latin American & Caribbean Aquaculture 2024

# September 24-27 2024

# PLAZA MAYOR Medellín, Colombia

Get our meeting mobile app

Organized by

**Premier sponsors** 

Colombia has a wide hydroclimatic diversity and geographical, which has favored the development of the aquaculture, thus counting on production of species both warm waters and cold waters mainly In freshwater, mariculture is still an area for develop and strengthen. The largest species production are both red and Nilotic Tilapia, cachama, rainbow trout and native species. Aquaculture in Colombia has been growing at a rate of close to 10% per year, this is how it has reached production of about 204,000 tons in the year 2022. The main reasons for this growth are associated with productive improvement (genetic improvement, innovation in production systems, optimization in culture conditions, implementation of biosafety and quality systems).